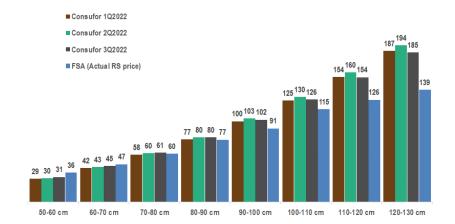

Even doing all the changes during the year, the forecast is to be nearly 17.000 m³ below budget – primary reasons explained previously: injunction and sea freight global crisis.