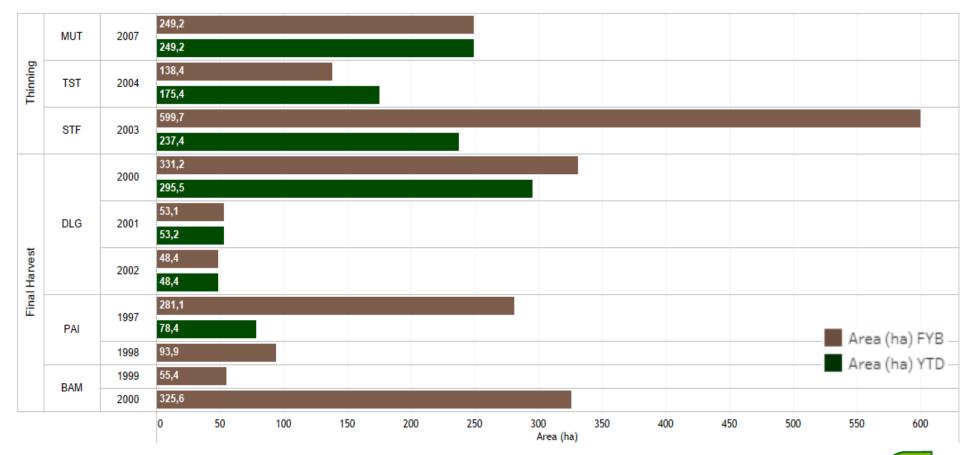

### Roadside Prices Comparison 2022 YTD

|             | Volum  | e m3   | Value     | USD       | Avg RS Price | e (USD/m³) | Avg Girtl | h (cm) | Propo  | rtion |
|-------------|--------|--------|-----------|-----------|--------------|------------|-----------|--------|--------|-------|
| Girth Class | Budget | YTD    | Budget    | YTD       | Budget       | YTD        | Budget    | YTD    | Budget | YTD   |
| 50-60       | 5,168  | 9,120  | 172,270   | 331,956   | 33           | 36         | 56        | 60     | 8%     | 19%   |
| 60-70       | 9,165  | 9,188  | 406,558   | 429,616   | 44           | 47         | 66        | 70     | 15%    | 19%   |
| 70-80       | 10,213 | 2,702  | 599,619   | 161,591   | 59           | 60         | 75        | 74     | 17%    | 6%    |
| 80-90       | 4,725  | 7,532  | 364,419   | 579,652   | 77           | 77         | 85        | 86     | 8%     | 16%   |
| 90-100      | 17,264 | 8,910  | 1,487,836 | 809,779   | 86           | 91         | 94        | 93     | 28%    | 19%   |
| 100-110     | 6,144  | 3,976  | 778,968   | 455,517   | 127          | 115        | 105       | 106    | 10%    | 8%    |
| 110-120     | 4,317  | 3,440  | 677,914   | 434,610   | 157          | 126        | 114       | 115    | 7%     | 7%    |
| 120-130     | 2,341  | 1,667  | 447,326   | 231,136   | 191          | 139        | 125       | 124    | 4%     | 4%    |
| 130-140     | 1,148  | 633    | 244,691   | 104,602   | 213          | 165        | 135       | 133    | 2%     | 1%    |
| 140-150     | 284    | 24     | 76,827    | 4,545     | 271          | 190        | 145       | 141    | 0%     | 0%    |
| 150-160     | 109    | 0      | 29,418    | 0         | 271          | 0          | 155       | 0      | 0%     | 0%    |
| Total Geral | 60,877 | 47,193 | 5,285,845 | 3,543,005 | 87           | 75         | 96        | 90     | 100%   | 100%  |

Floresteca S.A (YTD) VS Consufor roadside prices (USD/M³)

FSA sells to TRC at the roadside, based on the most recent Consufor price survey at the moment of sale.

Overall, roadside prices had a decrease during 2022, compared to the prices used in the preparation of this budget (~13% on average). Prices for defective logs, such as chanelling or crooked, are given a discount on their Consufor value (30%). That is the reason why the actual averages on each girth classes are below Consufor prices in the bottom graph.