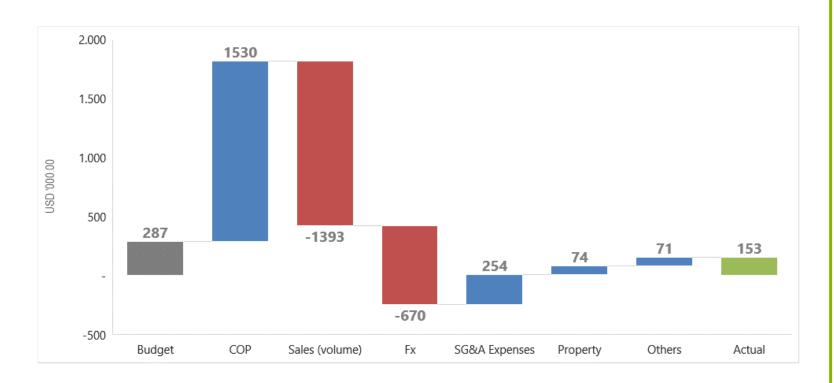

Even doing all the changes during the year, the forecast is to be nearly 17.000 m³ below budget – primary reasons explained previously: injunction and sea freight global crisis.