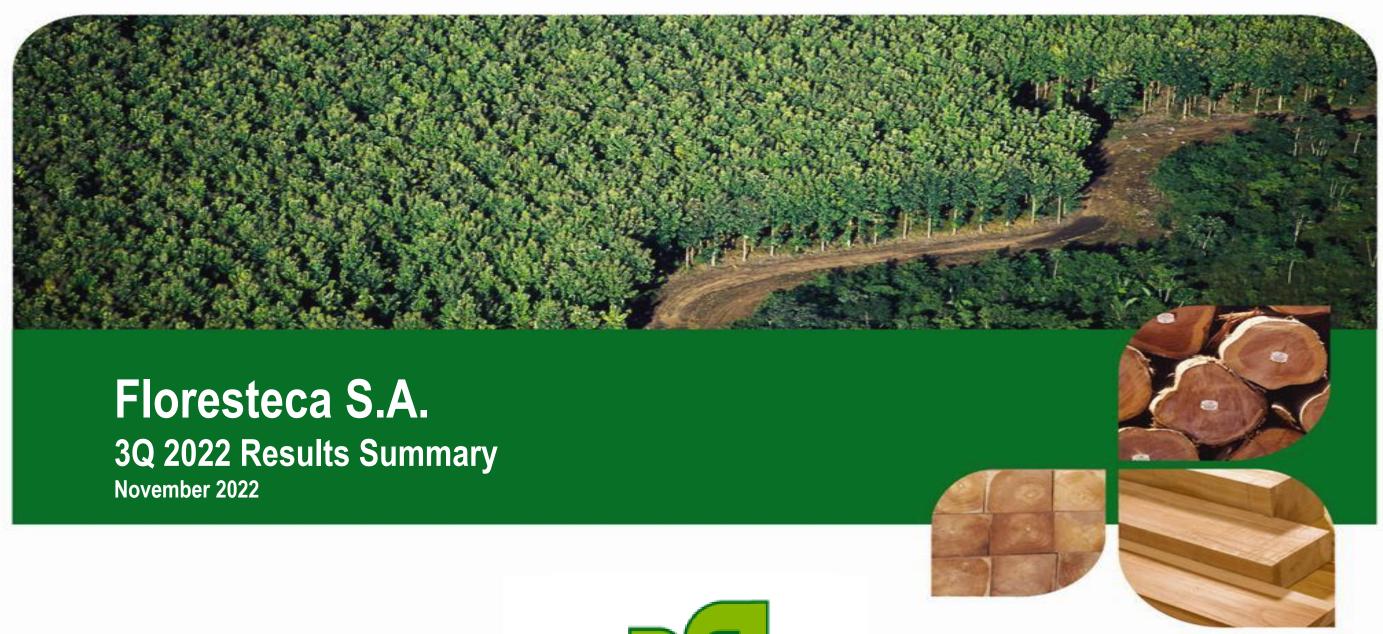

The table on the left presents FSA projects initial area (ha), based on the end of 2Q 2022, the harvested area at the 3Q 2022, and the currently standing area. We do not have any final harvest areas fully finished in 2022.

The graphic below shows the 2022 budgeted areas (brown color) and areas where harvest operations have already started (green color). Here, operations may still be ongoing.